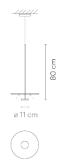

## FLAT

Design by Ichiro Iwasaki.

Reference

5935.

Application

Hanging lamps

Installation type

Surface

## Description

Flat lamps are a creation from the designer Ichiro Iwasaki. The discs of light descend from the ceiling to form a hanging lamp, where the planes of reflected light blend in with the  $\,$ architecture. All the models in the Flat collection incorporate LED lighting and are available in a range of neutral colour tones.