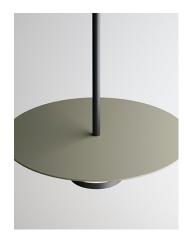

## Description

Flat lamps are a creation from the designer Ichiro Iwasaki. The discs of light descend from the ceiling to form a hanging lamp, where the planes of reflected light blend in with the  $\,$ architecture. All the models in the Flat collection incorporate LED lighting and are available in a range of neutral colour tones.

Diffuser

Polycarbonate diffuser

## **Indirect lighting**

Lamp that emits an upward or backward beam that is reflected by the ceiling or wall.

Photometric data

Certificates